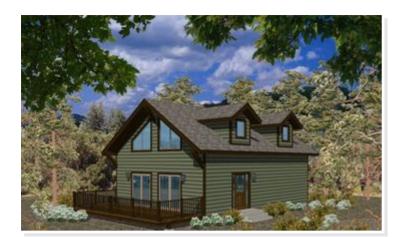

# **OPTIONAL FEATURES**

☑ Green Certification ☑ Energy Star

The Bunkhouse Cape is a charming and rustic home plan designed for those who love the great outdoors. This home has a classic Cape Cod style with a gabled roof and a deck. Inside, the home features a spacious living area that includes a large open-concept kitchen, dining area, and living room. The kitchen is fully equipped with modern appliances, a center island and there is plenty of counter space for meal preparation. The living area has a wood stove and large windows that let in plenty of natural light.

The Bunkhouse Cape has two bedrooms and 1 shared bathroom.

The proposed second floor can be that extra bedroom, bonus room, play area. The ideas are endless. With its rustic charm and modern amenities, the Bunkhouse Cape is an ideal home for those who love outdoor living and want a comfortable and functional space to call their own.