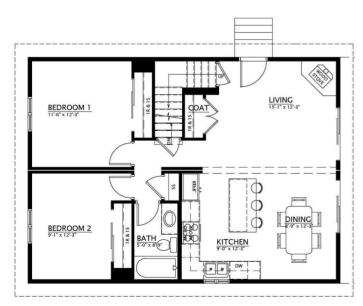

The Bunkhouse Cape has two bedrooms and 1 shared bathroom.

The proposed second floor can be that extra bedroom, bonus room, play area. The ideas are endless. With its rustic charm and modern amenities, the Bunkhouse Cape is an ideal home for those who love outdoor living and want a comfortable and functional space to call their own.

#### FIRST FLOOR