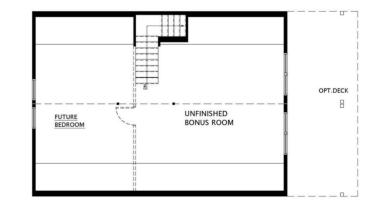

The Bunkhouse Cape has two bedrooms and 1 shared bathroom.

The proposed second floor can be that extra bedroom, bonus room, play area. The ideas are endless. With its rustic charm and modern amenities, the Bunkhouse Cape is an ideal home for those who love outdoor living and want a comfortable and functional space to call their own.

#### PROPOSED SECOND FLOOR