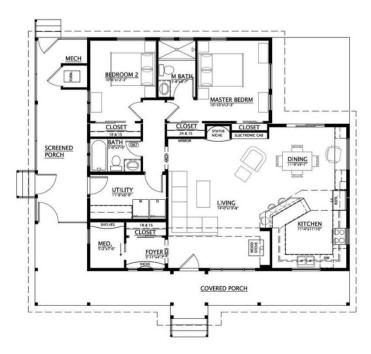

## **SPECIFICATIONS**

| SQ. FT.    | 1270 |
|------------|------|
| BEDROOMS:  | 2    |
| BATHROOMS: | 2.0  |
| LEVELS:    | 1.0  |

## **OPTIONAL FEATURES**

☑ Green Certification ☑ Energy Star

Includes: Vaulted Ceiling in Great Room, Vastu Design Optional: Covered Porch Package with drain through deck, Open Eaves, Fireplace, Laundry Cabs, Dog Wash, Screen Porch

## FIRST FLOOR

YOUR New Home Consultant