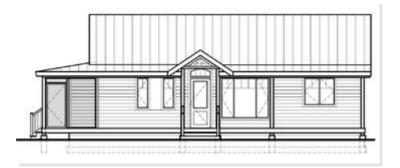

## **SPECIFICATIONS**

| SQ. FT.    | 1270 |
|------------|------|
| BEDROOMS:  | 2    |
| BATHROOMS: | 2.0  |
| LEVELS:    | 1.0  |

## **OPTIONAL FEATURES**

☑ Green Certification ☑ Energy Star

Includes: Vaulted Ceiling in Great Room, Vastu Design Optional: Covered Porch Package with drain through deck, Open Eaves, Fireplace, Laundry Cabs, Dog Wash, Screen Porch