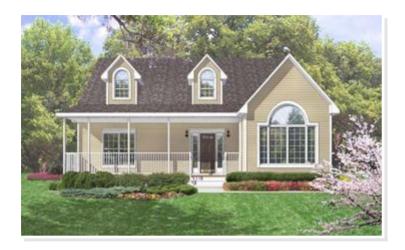

# **SOMERVILLE**. EKO-021

CottageTraditional

## **OPTIONAL FEATURES**

☑ Green Certification ☑ Energy Star

This Cape has 1,344 square foot first floor with one bedroom and one and a half baths. There is 894 square feet on the second floor. Optional design with three bedrooms and one full bath. This contemporary style cape is designed with a master bedroom on the first floor with a soaker tub and a separate shower in the master bath. The spacious kitchen has an island cabinet and eat-in peninsula in the dining room. The dining room also has a sliding glass door.