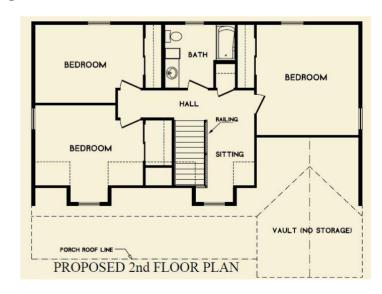

## **OPTIONAL FEATURES**

☑ Green Certification ☑ Energy Star

This Cape has 1,344 square foot first floor with one bedroom and one and a half baths. There is 894 square feet on the second floor. Optional design with three bedrooms and one full bath. This contemporary style cape is designed with a master bedroom on the first floor with a soaker tub and a separate shower in the master bath. The spacious kitchen has an island cabinet and eat-in peninsula in the dining room. The dining room also has a sliding glass door.

Note: Cape Models come with an unfinished 2nd floor that can be completed on site. Listed square footage, bedrooms and baths include 2nd story living.

#### PROPOSED SECOND FLOOR