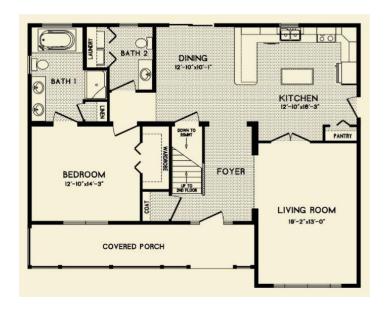

## **OPTIONAL FEATURES**

☑ Green Certification ☑ Energy Star

This Cape has 1,344 square foot first floor with one bedroom and one and a half baths. There is 894 square feet on the second floor. Optional design with three bedrooms and one full bath. This contemporary style cape is designed with a master bedroom on the first floor with a soaker tub and a separate shower in the master bath. The spacious kitchen has an island cabinet and eat-in peninsula in the dining room. The dining room also has a sliding glass door.

#### I FIRST FLOOR