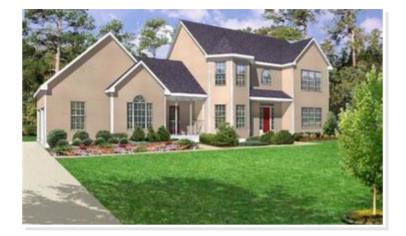

## **SPECIFICATIONS**

| SQ. FT.    | 2392 |
|------------|------|
| BEDROOMS:  | 3    |
| BATHROOMS: | 3.0  |
| LEVELS:    | 2.0  |
|            |      |

OPTIONAL FEATURES ☑ Green Certification

2,392 square foot Colonial with three bedrooms and two and three quarter baths. This home has a large living room, private den and a spacious family / dining room. The large kitchen area has 6' island cabinets with a veggie sink and breakfast bar. The second floor master bedroom has a master bath and walk-in wardrobe. The laundry facilities are conveniently located on the second floor close to the bedrooms.