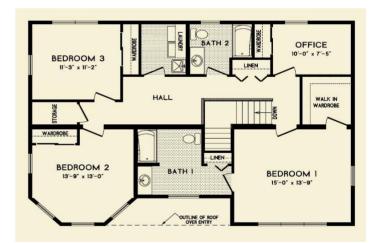

## **SPECIFICATIONS**

| SQ. FT.    | 2392 |
|------------|------|
| BEDROOMS:  | 3    |
| BATHROOMS: | 3.0  |
| LEVELS:    | 2.0  |
|            |      |

OPTIONAL FEATURES ☑ Green Certification

2,392 square foot Colonial with three bedrooms and two and three quarter baths. This home has a large living room, private den and a spacious family / dining room. The large kitchen area has 6' island cabinets with a veggie sink and breakfast bar. The second floor master bedroom has a master bath and walk-in wardrobe. The laundry facilities are conveniently located on the second floor close to the bedrooms.

## SECOND FLOOR

YOUR New Home Consultant