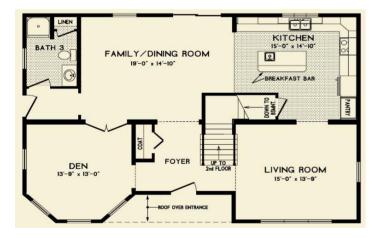

## **SPECIFICATIONS**

| SQ. FT.    | 2392 |
|------------|------|
| BEDROOMS:  | 3    |
| BATHROOMS: | 3.0  |
| LEVELS:    | 2.0  |
|            |      |

OPTIONAL FEATURES ☑ Green Certification

2,392 square foot Colonial with three bedrooms and two and three quarter baths. This home has a large living room, private den and a spacious family / dining room. The large kitchen area has 6' island cabinets with a veggie sink and breakfast bar. The second floor master bedroom has a master bath and walk-in wardrobe. The laundry facilities are conveniently located on the second floor close to the bedrooms.

## FIRST FLOOR