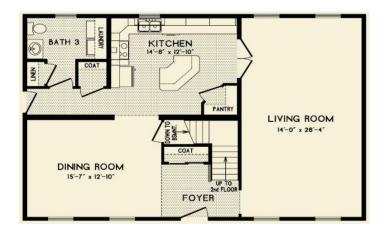

### **OPTIONAL FEATURES**

☑ Green Certification ☑ Energy Star

2,240 square foot Colonial with four bedrooms and two and a half baths. This home has a large living room as well as a formal dining room. There is an island with a breakfast bar in the kitchen and the laundry is located in the half bath on the first floor. All the bedrooms are located on the second floor and the master bedroom has its own bath.

## FIRST FLOOR