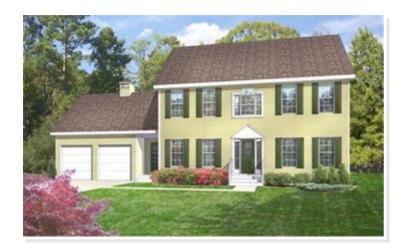

# **NOTTINGHAM.** EKO-011

TerritorialTraditional

### **OPTIONAL FEATURES**

☑ Green Certification ☑ Energy Star

2,240 square foot Colonial with four bedrooms and two and a half baths. This home has a large living room as well as a formal dining room. There is an island with a breakfast bar in the kitchen and the laundry is located in the half bath on the first floor. All the bedrooms are located on the second floor and the master bedroom has its own bath.