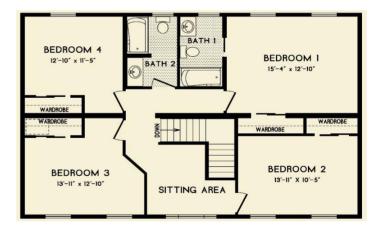

### **OPTIONAL FEATURES**

☑ Green Certification ☑ Energy Star

2,240 square foot Colonial with four bedrooms and two and a half baths. This home has a large living room as well as a formal dining room. There is an island with a breakfast bar in the kitchen and the laundry is located in the half bath on the first floor. All the bedrooms are located on the second floor and the master bedroom has its own bath.

# SECOND FLOOR

YOUR
NEW HOME
CONSULTANT