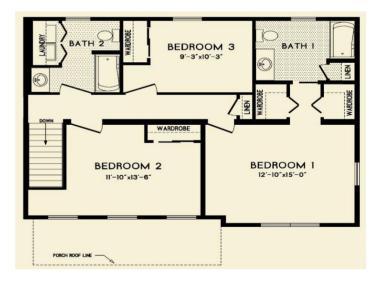

## **SPECIFICATIONS**

| SQ. FT.    | 1865 |  |
|------------|------|--|
| BEDROOMS:  | 3    |  |
| BATHROOMS: | 2.5  |  |
| LEVELS:    | 2.0  |  |
|            |      |  |

#### **OPTIONAL FEATURES**

☑ Green Certification ☑ Energy Star

1,865 square foot Colonial with three bedrooms and two and a half baths. The two-story bump out with reverse gable creates a beautiful look on this home. The spacious master bedroom has its own bath. The laundry facilities are located on the second floor, conveniently close to the bedrooms.

#### FIRST FLOOR



### SECOND FLOOR



YOUR New Home Consultant



# **Hi, I'm Chris Runyan, your personal Modular Home Consultant** I would be happy to help you with any questions you may have. You can contact me on

my direct number at **(877) 419-9858** or email me at **chris.runyan@impresamodular.com**.