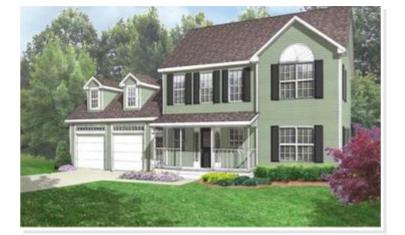

#### **OPTIONAL FEATURES**

☑ Green Certification ☑ Energy Star

1,865 square foot Colonial with three bedrooms and two and a half baths. The two-story bump out with reverse gable creates a beautiful look on this home. The spacious master bedroom has its own bath. The laundry facilities are located on the second floor, conveniently close to the bedrooms.