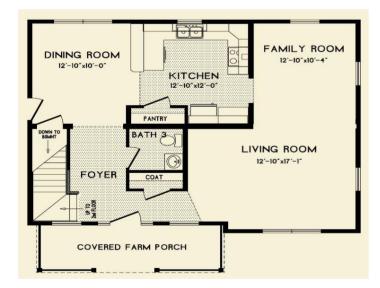

## **SPECIFICATIONS**

| SQ. FT.    | 1865 |  |
|------------|------|--|
| BEDROOMS:  | 3    |  |
| BATHROOMS: | 2.5  |  |
| LEVELS:    | 2.0  |  |
|            |      |  |

#### **OPTIONAL FEATURES**

☑ Green Certification ☑ Energy Star

1,865 square foot Colonial with three bedrooms and two and a half baths. The two-story bump out with reverse gable creates a beautiful look on this home. The spacious master bedroom has its own bath. The laundry facilities are located on the second floor, conveniently close to the bedrooms.

#### FIRST FLOOR



### SECOND FLOOR



YOUR New Home Consultant



# **Hi, I'm Chris Runyan, your personal Modular Home Consultant** I would be happy to help you with any questions you may have. You can contact me on

my direct number at **(877) 419-9858** or email me at **chris.runyan@impresamodular.com**.