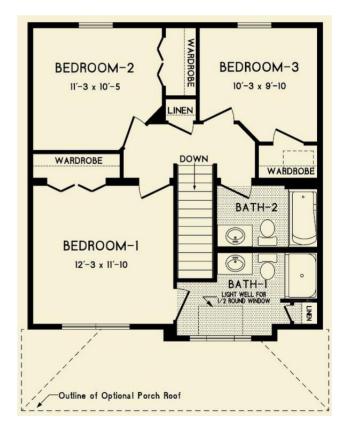

# **PORTLAND I**. EKO-006 Traditional





## **SPECIFICATIONS**

| SQ. FT.    | 1400 |  |
|------------|------|--|
| BEDROOMS:  | 3    |  |
| BATHROOMS: | 2.5  |  |
| LEVELS:    | 2.0  |  |
|            |      |  |

#### **OPTIONAL FEATURES**

☑ Green Certification ☑ Energy Star

1,400 square foot Colonial with three bedrooms and two and a half baths. The two-story bump out with reverse gable creates a beautiful look on this value sized home. The master bedroom has its own bath. The laundry facilities are conveniently located on the first floor. Suitable for small city lots or expand with a breezeway and garage.

#### FIRST FLOOR



### SECOND FLOOR



#### Hi, I'm , your personal Modular Home Consultant

I would be happy to help you with any questions you may have. You can contact me on my direct number at or email me at .