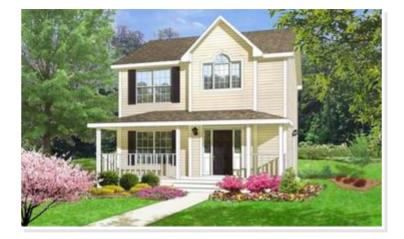

# **PORTLAND I**. EKO-006 Traditional

#### **OPTIONAL FEATURES**

☑ Green Certification ☑ Energy Star

1,400 square foot Colonial with three bedrooms and two and a half baths. The two-story bump out with reverse gable creates a beautiful look on this value sized home. The master bedroom has its own bath. The laundry facilities are conveniently located on the first floor. Suitable for small city lots or expand with a breezeway and garage.