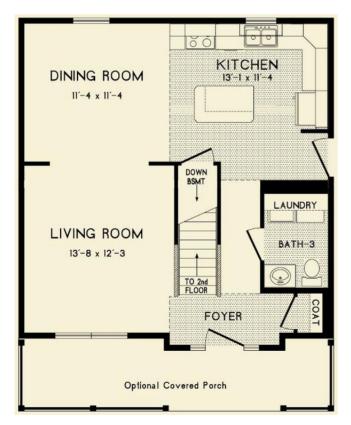

# **PORTLAND I**. EKO-006 Traditional





## **SPECIFICATIONS**

| SQ. FT.    | 1400 |  |
|------------|------|--|
| BEDROOMS:  | 3    |  |
| BATHROOMS: | 2.5  |  |
| LEVELS:    | 2.0  |  |
|            |      |  |

#### **OPTIONAL FEATURES**

☑ Green Certification ☑ Energy Star

1,400 square foot Colonial with three bedrooms and two and a half baths. The two-story bump out with reverse gable creates a beautiful look on this value sized home. The master bedroom has its own bath. The laundry facilities are conveniently located on the first floor. Suitable for small city lots or expand with a breezeway and garage.

#### FIRST FLOOR



### SECOND FLOOR



#### Hi, I'm , your personal Modular Home Consultant

I would be happy to help you with any questions you may have. You can contact me on my direct number at or email me at .