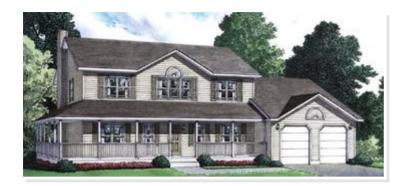

## **OPTIONAL FEATURES**

☑ Green Certification ☑ Energy Star

The Meadow Valley home plan is a beautiful and spacious two-story house with a traditional design. The exterior of the home features clean lines, and large windows that provide ample natural light to the interior. The entrance of the home leads to a foyer that opens up to the main living area, which includes a spacious living room with an optional fireplace, a breakfast area, and a modern kitchen with a large island and plenty of counter space.

The Meadow Valley plan includes 4-5 bedrooms, each with its own walk-in closet. Bedrooms are located on the second level of the home. The master bedroom includes a large window that allows natural light into the room, while the master bathroom features dual sinks, a large soaking tub, with shower, and a private toilet room. The other three other bedrooms share a bathroom. Additionally, the home has a two-car garage with ample storage space.

Overall, the Meadow Valley home plan offers a well-designed and functional living space with plenty of modern amenities and beautiful details.