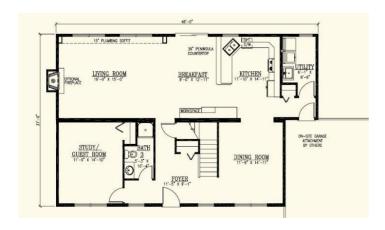

## FIRST FLOOR

## **OPTIONAL FEATURES**

☑ Green Certification ☑ Energy Star

The Meadow Valley home plan is a beautiful and spacious two-story house with a traditional design. The exterior of the home features clean lines, and large windows that provide ample natural light to the interior. The entrance of the home leads to a foyer that opens up to the main living area, which includes a spacious living room with an optional fireplace, a breakfast area, and a modern kitchen with a large island and plenty of counter space.