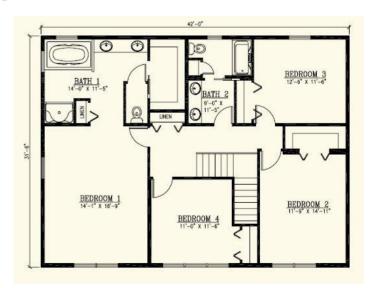

## SECOND FLOOR

The Meadow Valley plan includes 4-5 bedrooms, each with its own walk-in closet. Bedrooms are located on the second level of the home. The master bedroom includes a large window that allows natural light into the room, while the master bathroom features dual sinks, a large soaking tub, with shower, and a private toilet room. The other three other bedrooms share a bathroom. Additionally, the home has a two-car garage with ample storage space.