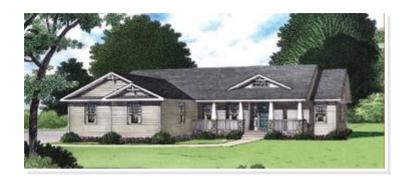

# **ABERDEEN II. SHR-017**

### **OPTIONAL FEATURES**

☑ Green Certification ☑ Energy Star

The Aberdeen II is a stunning house plan design. This one-story home features a large open-concept living and dining area, perfect for entertaining guests. The kitchen boasts a large island with plenty of storage and counter space. The primary suite is equipped with a walk-in closet and ensuite bathroom. Additionally, there are two more spacious bedrooms, and bathroom. The Aberdeen II also includes a laundry room and an optional two-car garage and basement. With its beautiful exterior and functional layout, the Aberdeen II is an excellent home for families who value both style and practicality.