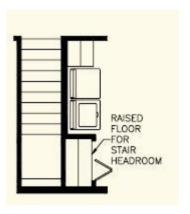

------|
| BEDROOMS:  | 3    |
| BATHROOMS: | 2.0  |
| LEVELS:    | 1.0  |

### **OPTIONAL FEATURES**

☑ Green Certification ☑ Energy Star

The Aberdeen II is a stunning house plan design. This one-story home features a large open-concept living and dining area, perfect for entertaining guests. The kitchen boasts a large island with plenty of storage and counter space. The primary suite is equipped with a walk-in closet and ensuite bathroom. Additionally, there are two more spacious bedrooms, and bathroom. The Aberdeen II also includes a laundry room and an optional two-car garage and basement. With its beautiful exterior and functional layout, the Aberdeen II is an excellent home for families who value both style and practicality.

# FIRST FLOOR



## **OPTIONAL BASEMENT STAIR LOCATION**







## Hi, I'm Justin Bryant, your personal Modular Home Consultant

I would be happy to help you with any questions you may have. You can contact me on my direct number at **(877) 410-6334** or email me at **justin.bryant@impresamodular.com**.