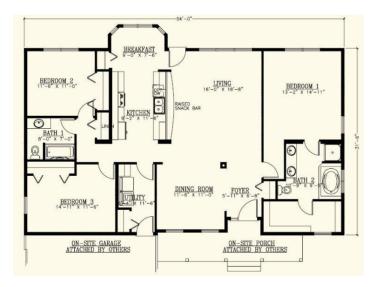

### **SPECIFICATIONS**

| SQ. FT.    | 1718 |
|------------|------|
| BEDROOMS:  | 3    |
| BATHROOMS: | 2.0  |
| LEVELS:    | 1.0  |

### **OPTIONAL FEATURES**

☑ Green Certification ☑ Energy Star

The Aberdeen II is a stunning house plan design. This one-story home features a large open-concept living and dining area, perfect for entertaining guests. The kitchen boasts a large island with plenty of storage and counter space. The primary suite is equipped with a walk-in closet and ensuite bathroom. Additionally, there are two more spacious bedrooms, and bathroom. The Aberdeen II also includes a laundry room and an optional two-car garage and basement. With its beautiful exterior and functional layout, the Aberdeen II is an excellent home for families who value both style and practicality.

# FIRST FLOOR