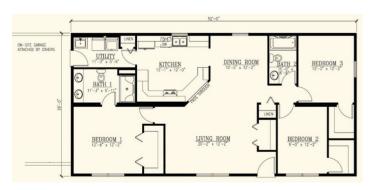

#### FIRST FLOOR

The spacious living room, with plenty of natural light has room for large gatherings. The adjacent kitchen boasts a large island and ample counter space, making meal preparation and entertaining a breeze. The dining area is conveniently located next to the kitchen.

The primary bedroom suite is located on the on one side of the home and features a luxurious ensuite bathroom with a large shower and dual vanities. Two additional bedrooms are located on the opposite side, along with a full bathroom.

The Berwick home plan also includes a two-car garage, laundry room, and plenty of storage throughout. With its modern design and spacious living areas, this home is perfect for those who value comfort and style.