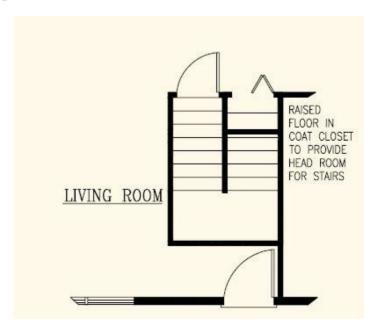

m, with plenty of natural light has room for large gatherings. The adjacent kitchen boasts a large island and ample counter space, making meal preparation and entertaining a breeze. The dining area is conveniently located next to the kitchen.

The primary bedroom suite is located on the on one side of the home and features a luxurious ensuite bathroom with a large shower and dual vanities. Two additional bedrooms are located on the opposite side, along with a full bathroom.

The Berwick home plan also includes a two-car garage, laundry room, and plenty of storage throughout. With its modern design and spacious living areas, this home is perfect for those who value comfort and style.

Artist's rendering may contain optional items.

#### FIRST FLOOR



#### OPTIONAL BASEMENT STAIR LOCATION







## Hi, I'm Chris Runyan, your personal Modular Home Consultant

I would be happy to help you with any questions you may have. You can contact me on my direct number at **(877) 419-9858** or email me at **chris.runyan@impresamodular.com**.