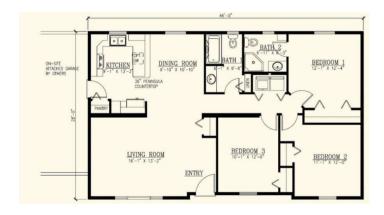

## **SPECIFICATIONS**

| SQ. FT.    | 1276 |
|------------|------|
| BEDROOMS:  | 3    |
| BATHROOMS: | 2.0  |
| LEVELS:    | 1.0  |

## FIRST FLOOR