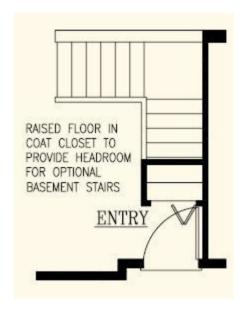

# **LANCASTER I. SHR-003**

Traditional





## **SPECIFICATIONS**

| SQ. FT.    | 1276 |
|------------|------|
| BEDROOMS:  | 3    |
| BATHROOMS: | 2.0  |
| LEVELS:    | 1.0  |

### **OPTIONAL FEATURES**

☑ Green Certification ☑ Energy Star

Features included in the base plan: Recessed Entry, Master Bedroom with neo-angle Shower.

Artist's rendering may contain optional items.

## FIRST FLOOR



# **I** OPTIONAL BASEMENT STAIR LOCATION







### Hi, I'm Justin Bryant, your personal Modular Home Consultant

I would be happy to help you with any questions you may have. You can contact me on my direct number at **(877) 410-6334** or email me at **justin.bryant@impresamodular.com**.