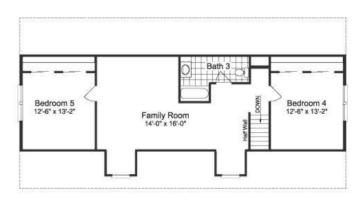

## PROPOSED SECOND FLOOR

## **OPTIONAL FEATURES**

☑ Green Certification ☑ Energy Star

The Ashley Cape is a stunning one and a half-story home. This home features a classic Cape Cod style with a charming covered porch, and a pitched roof. The first floor includes a spacious living area with an optional fireplace, a dining area, and a modern kitchen with a bar and pantry. The first floor also includes a master suite with a walk-in closet and a luxurious bathroom. The two additional bedrooms, and a full bathroom are located on the other side of the home. The second floor area can be used as a home office, play area, Family room, 2 more bedrooms and a third bathroom. the possibilities are endless. The Ashley Cape also has ample storage throughout the home. With its classic charm and modern amenities, the Ashley Cape is a perfect home for families of all sizes.