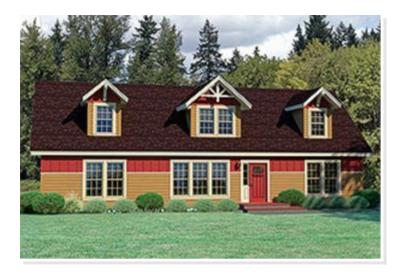

# PRIVATE: ASHLEY CAPE. PHO-020

Traditional

## **OPTIONAL FEATURES**

☑ Green Certification ☑ Energy Star

The Ashley Cape is a stunning one and a half-story home. This home features a classic Cape Cod style with a charming covered porch, and a pitched roof. The first floor includes a spacious living area with an optional fireplace, a dining area, and a modern kitchen with a bar and pantry. The first floor also includes a master suite with a walk-in closet and a luxurious bathroom. The two additional bedrooms, and a full bathroom are located on the other side of the home. The second floor area can be used as a home office, play area, Family room, 2 more bedrooms and a third bathroom. the possibilities are endless. The Ashley Cape also has ample storage throughout the home. With its classic charm and modern amenities, the Ashley Cape is a perfect home for families of all sizes.