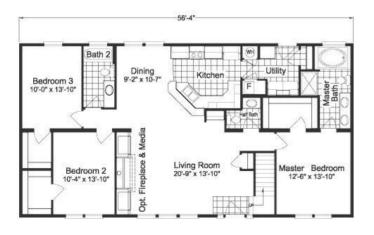

#### FIRST FLOOR

## **OPTIONAL FEATURES**

☑ Green Certification ☑ Energy Star

The Ashley Cape is a stunning one and a half-story home. This home features a classic Cape Cod style with a charming covered porch, and a pitched roof. The first floor includes a spacious living area with an optional fireplace, a dining area, and a modern kitchen with a bar and pantry. The first floor also includes a master suite with a walk-in closet and a luxurious bathroom. The two additional bedrooms, and a full bathroom are located on the other side of the home. The second floor area can be used as a home office, play area, Family room, 2 more bedrooms and a third bathroom. the possibilities are endless. The Ashley Cape also has ample storage throughout the home. With its classic charm and modern amenities, the Ashley Cape is a perfect home for families of all sizes.