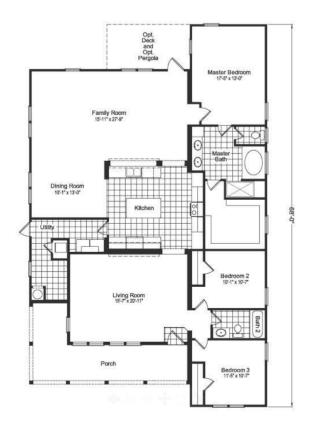

#### FIRAST FLOOR

#### **OPTIONAL FEATURES**

☑ Green Certification ☑ Energy Star

The La Linda DCHO is a modern and spacious modular home. This home features 3 bedrooms, 2 bathrooms, and a large open living area. The exterior of the La Linda DCHO is designed to blend into any landscape with its clean lines and simple design. Inside, the home is bright and airy, with large windows and high ceilings. The main living area includes a kitchen, dining room, family room, and living room, which all flow together seamlessly. The bedrooms are spacious and provide plenty of room for relaxation and rest. The La Linda is a great choice for families or anyone looking for a modern and functional home design.