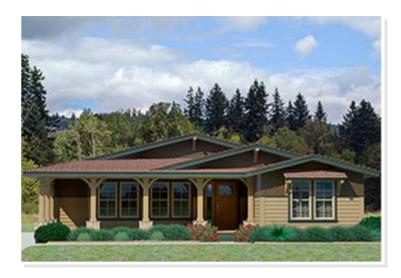

#### **OPTIONAL FEATURES**

☑ Green Certification ☑ Energy Star

The La Linda DCHO is a modern and spacious modular home. This home features 3 bedrooms, 2 bathrooms, and a large open living area. The exterior of the La Linda DCHO is designed to blend into any landscape with its clean lines and simple design. Inside, the home is bright and airy, with large windows and high ceilings. The main living area includes a kitchen, dining room, family room, and living room, which all flow together seamlessly. The bedrooms are spacious and provide plenty of room for relaxation and rest. The La Linda is a great choice for families or anyone looking for a modern and functional home design.