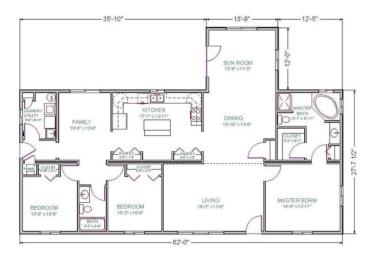

### **OPTIONAL FEATURES**

At 1,904 square feet, the Spokane plans includes three bedrooms and two bathrooms. The master suite features a bathroom with garden tub and a nice sized walk in closet. A sun room off the dining room adds extra space for entertaining. This plan can be customized to suit your needs.

#### FIRST FLOOR