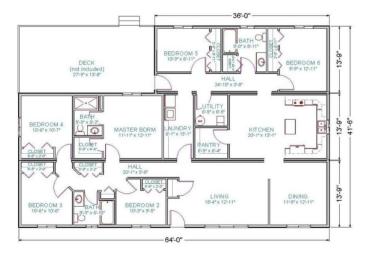

#### **OPTIONAL FEATURES**

☑ Green Certification ☑ Energy Star

The Brady plan boasts 2,296 square feet, lots of living space, and six bedrooms. The plan can easily be altered to have three, four, or five bedrooms, or make an office and craft room. This plan can be customized to meet your needs.

#### FIRST FLOOR

YOUR NEW HOME CONSULTANT