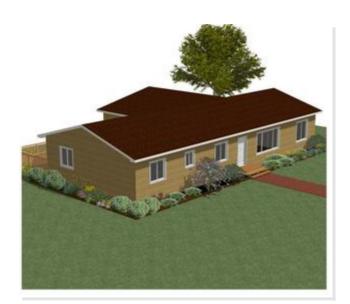

# **BRADY**. TLC-006 Traditional

#### **OPTIONAL FEATURES**

☑ Green Certification ☑ Energy Star

The Brady plan boasts 2,296 square feet, lots of living space, and six bedrooms. The plan can easily be altered to have three, four, or five bedrooms, or make an office and craft room. This plan can be customized to meet your needs.