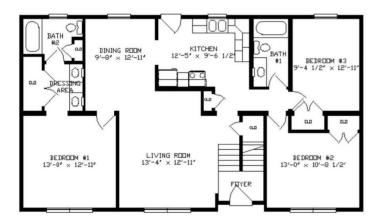

### **SPECIFICATIONS**

| SQ. FT.    | 1320 |
|------------|------|
| BEDROOMS:  | 3    |
| BATHROOMS: | 2.0  |
| LEVELS:    | 1.0  |

### I FIRST FLOOR

YOUR NEW HOME CONSULTANT