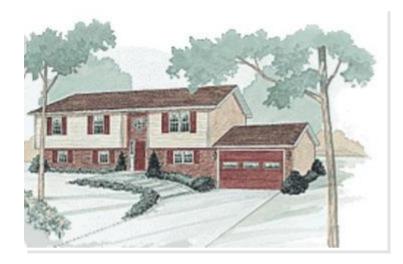

# FAIRVIEW IV. AHR-104

Traditional

## **OPTIONAL FEATURES**

☑ Green Certification ☑ Energy Star

The success of this split foyer home is in the utilization of the lower. The raised foundation provides options for convenient garage space as well as door and window packages necessary for additional living space in the lower level. The exterior of this home can finished with either a flush front or the traditional cantilever. This home can be made available with Anderson Windows.