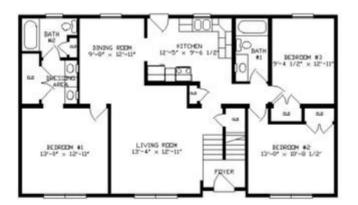

## FAIRVIEW III. AHR-103

## **SPECIFICATIONS**

| SQ. FT.    | 1136 |
|------------|------|
| BEDROOMS:  | 3    |
| BATHROOMS: | 2.0  |
| LEVELS:    | 1.0  |