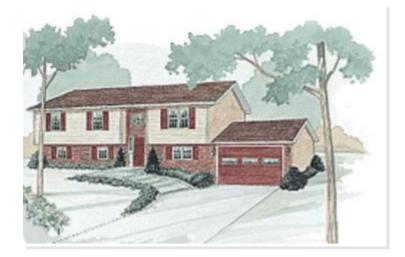

## FAIRVIEW III. AHR-103

## **OPTIONAL FEATURES**

☑ Green Certification ☑ Energy Star

The success of this split foyer home is in the utilization of the lower. The raised foundation provides options for convenient garage space as well as door and window packages necessary for additional living space in the lower level. The exterior of this home can finished with either a flush front or the traditional cantilever. This home can be made available with Anderson Windows.