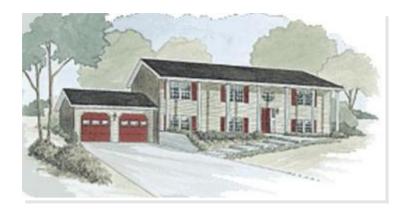

# PINEVIEW IV. AHR- 096

Traditional

## **OPTIONAL FEATURES**

☑ Green Certification ☑ Energy Star

The success of this split foyer home is in the utilization of the lower. The raised foundation provides options for convenient garage space as well as door and window packages necessary for additional living space in the lower level. The exterior of this home can finished with either a flush front or the traditional cantilever. This home can be made available with Anderson Windows.