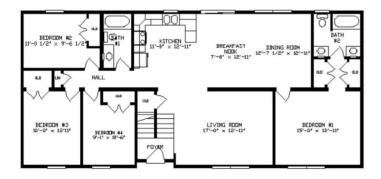

### **SPECIFICATIONS**

| SQ. FT.    | 1650 |
|------------|------|
| BEDROOMS:  | 4    |
| BATHROOMS: | 2.0  |
| LEVELS:    | 1.0  |

### FIRST FLOOR

YOUR NEW HOME CONSULTANT