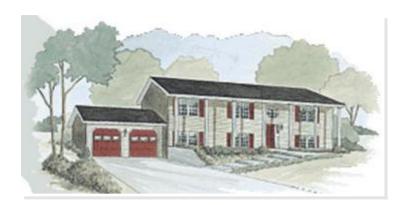

# **CRESTVIEW I. AHR-091**

Traditional

#### **OPTIONAL FEATURES**

☑ Green Certification☑ Energy Star☑ GarageIncluded

The success of this split foyer home is in the utilization of the lower. The raised foundation provides options for convenient garage space as well as door and window packages necessary for additional living space in the lower level. The exterior of this home can finished with either a flush front or the traditional cantilever. This home can be made available with Anderson Windows.