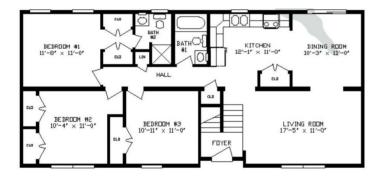

#### **SPECIFICATIONS**

| SQ. FT.    | 1230 |
|------------|------|
| BEDROOMS:  | 3    |
| BATHROOMS: | 2.0  |
| LEVELS:    | 1.0  |

### FIRST FLOOR