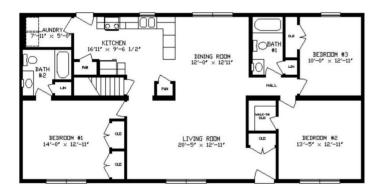

#### **SPECIFICATIONS**

| SQ. FT.    | 1540 |
|------------|------|
| BEDROOMS:  | 3    |
| BATHROOMS: | 2.0  |
| LEVELS:    | 1.0  |

### FIRST FLOOR