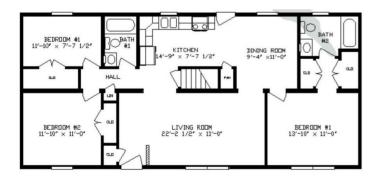

### **SPECIFICATIONS**

| SQ. FT.    | 1230 |
|------------|------|
| BEDROOMS:  | 3    |
| BATHROOMS: | 2.0  |
| LEVELS:    | 1.0  |

#### FIRST FLOOR

YOUR
NEW HOME
CONSULTANT