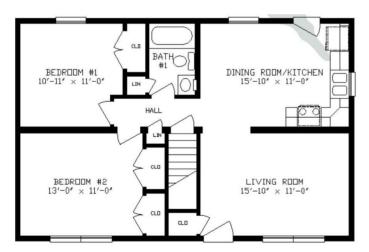

### **SPECIFICATIONS**

| SQ. FT.    | 852 |
|------------|-----|
| BEDROOMS:  | 2   |
| BATHROOMS: | 1.0 |
| LEVELS:    | 1.0 |

#### FIRST FLOOR