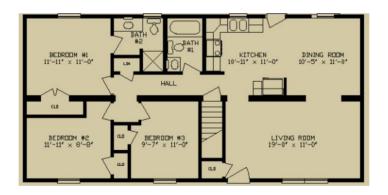

## **SPECIFICATIONS**

| SQ. FT.    | 1136 |
|------------|------|
| BEDROOMS:  | 3    |
| BATHROOMS: | 2.0  |
| LEVELS:    | 1.0  |