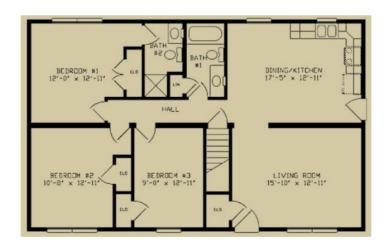

## **SPECIFICATIONS**

| SQ. FT.    | 1210 |
|------------|------|
| BEDROOMS:  | 3    |
| BATHROOMS: | 2.0  |
| LEVELS:    | 1.0  |