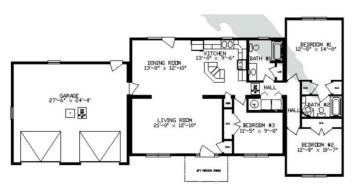

## **SPECIFICATIONS**

| SQ. FT.    | 2158 |
|------------|------|
| BEDROOMS:  | 3    |
| BATHROOMS: | 2.0  |
| LEVELS:    | 1.0  |

## FIRST FLOOR

YOUR NEW HOME CONSULTANT