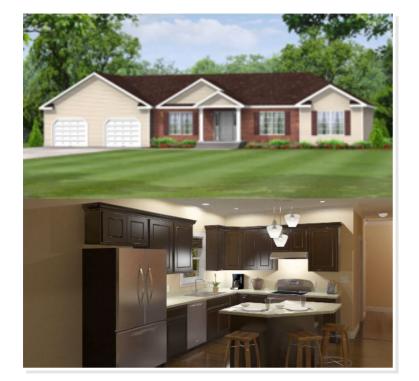

## **OPTIONAL FEATURES**

✓ Green Certification ✓ Energy Star ✓ Garage Included

The ranch home is one of the most popular and practical styles in the housing today. The ranch offers the convenience of all living space on the same level and can be adapted to both crawl space or a full foundation. The exterior of this home can be smartly dressed with the addition of offsets, porch roofs, decorative dormers and/or door and window packages. This house can be made available with Anderson windows. (Raised roof section as shown on elevation is optional.)