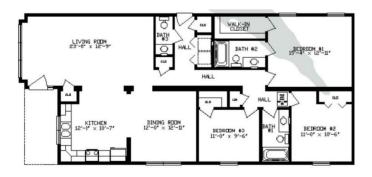

## **SPECIFICATIONS**

| SQ. FT.    | 1662 |
|------------|------|
| BEDROOMS:  | 3    |
| BATHROOMS: | 2.5  |
| LEVELS:    | 1.0  |

## FIRST FLOOR

YOUR NEW HOME CONSULTANT