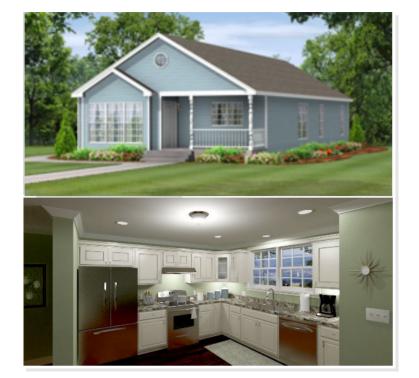

## **SPECIFICATIONS**

| SQ. FT.    | 1662 |
|------------|------|
| BEDROOMS:  | 3    |
| BATHROOMS: | 2.5  |
| LEVELS:    | 1.0  |

## **OPTIONAL FEATURES**

🗹 Energy Star

The ranch home is one of the most popular and practical styles in the housing today. The ranch offers the convenience of all living space on the same level and can be adapted to both crawl space or a full foundation. The exterior of this home can be smartly dressed with the addition of offsets, porch roofs, decorative dormers and/or door and window packages. This house can be made available with Anderson windows. (Raised roof section as shown on elevation is optional.)