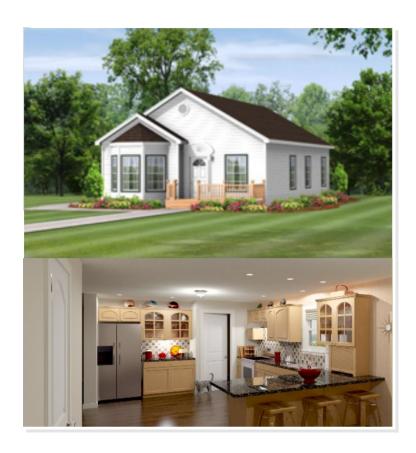

# LAUREL BAY VI. AHR-070

Narrow LotTraditional

#### **OPTIONAL FEATURES**

☑ Green Certification ☑ Energy Star

The ranch home is one of the most popular and practical styles in the housing today. The ranch offers the convenience of all living space on the same level and can be adapted to both crawl space or a full foundation. The exterior of this home can be smartly dressed with the addition of offsets, porch roofs, decorative dormers and/or door and window packages. This house can be made available with Anderson windows. (Raised roof section as shown on elevation is optional.)