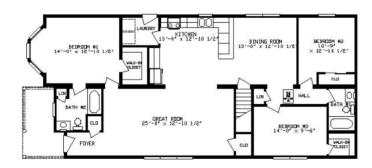

#### **SPECIFICATIONS**

| SQ. FT.    | 1653 |
|------------|------|
| BEDROOMS:  | 3    |
| BATHROOMS: | 2.0  |
| LEVELS:    | 1.0  |

### FIRST FLOOR