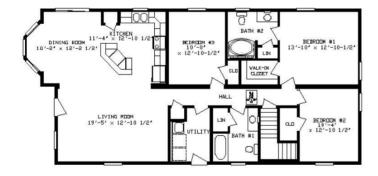

#### **SPECIFICATIONS**

| SQ. FT.    | 1543 |
|------------|------|
| BEDROOMS:  | 3    |
| BATHROOMS: | 2.0  |
| LEVELS:    | 1.0  |

### FIRST FLOOR