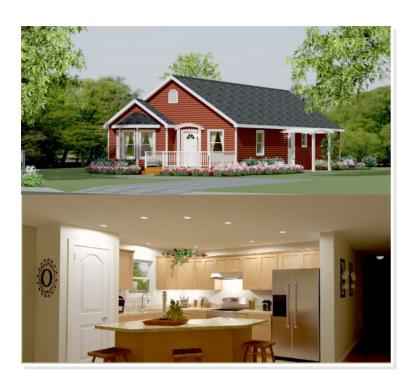

### **OPTIONAL FEATURES**

☑ Green Certification ☑ Energy Star

The ranch home is one of the most popular and practical styles in the housing today. The ranch offers the convenience of all living space on the same level and can be adapted to both crawl space or a full foundation. The exterior of this home can be smartly dressed with the addition of offsets, porch roofs, decorative dormers and/or door and window packages. This house can be made available with Anderson windows. (Raised roof section as shown on elevation is optional.)