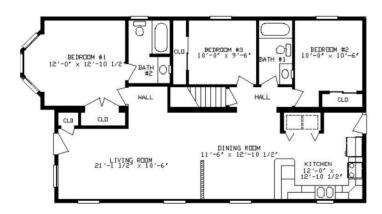

### **SPECIFICATIONS**

| SQ. FT.    | 1323 |
|------------|------|
| BEDROOMS:  | 3    |
| BATHROOMS: | 2.0  |
| LEVELS:    | 1.0  |

#### FIRST FLOOR