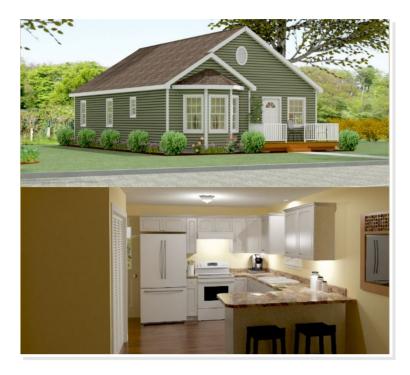

# **LAUREL BAY III.** AHR-067

Narrow LotTraditional

### **OPTIONAL FEATURES**

☑ Green Certification ☑ Energy Star

The ranch home is one of the most popular and practical styles in the housing today. The ranch offers the convenience of all living space on the same level and can be adapted to both crawl space or a full foundation. The exterior of this home can be smartly dressed with the addition of offsets, porch roofs, decorative dormers and/or door and window packages. This house can be made available with Anderson windows. (Raised roof section as shown on elevation is optional.)