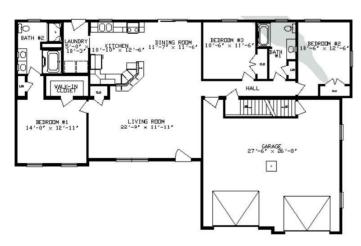

## **SPECIFICATIONS**

| SQ. FT.    | 2370 |
|------------|------|
| BEDROOMS:  | 3    |
| BATHROOMS: | 2.0  |
| LEVELS:    | 1.0  |

## FIRST FLOOR