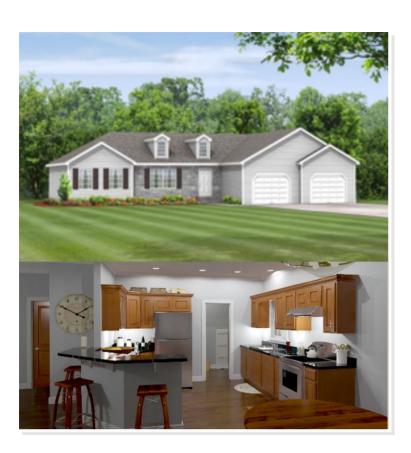

## DOGWOOD. AHR-062

Traditional

## **OPTIONAL FEATURES**

☑ Green Certification☑ Energy Star☑ GarageIncluded

The ranch home is one of the most popular and practical styles in the housing today. The ranch offers the convenience of all living space on the same level and can be adapted to both crawl space or a full foundation. The exterior of this home can be smartly dressed with the addition of offsets, porch roofs, decorative dormers and/or door and window packages. This house can be made available with Anderson windows. (Raised roof section as shown on elevation is optional.)