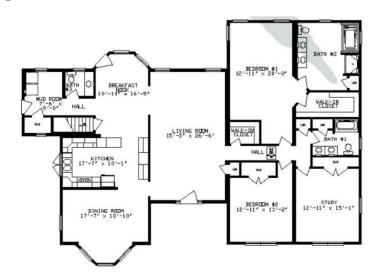

## **SPECIFICATIONS**

| SQ. FT.    | 2600 |
|------------|------|
| BEDROOMS:  | 3    |
| BATHROOMS: | 2.5  |
| LEVELS:    | 1.0  |

## FIRST FLOOR

CONSULTANT

I would be happy to help you with any questions you may have. Tou can contact me on my direct number at or email me at .