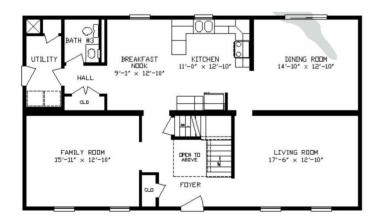

### **OPTIONAL FEATURES**

☑ Green Certification ☑ Energy Star

This Colonial Style home has everything you could want in your home. It has an open kitchen/breakfast area for family to gather before and after work/school. The hallway off the kitchen has not only a closet but a powder room and utility room with a broom closet where everyone can clean up before entering the main part of the house. The large master bedroom has a dressing area in between the walk in closet and the master bath.

### FIRST FLOOR