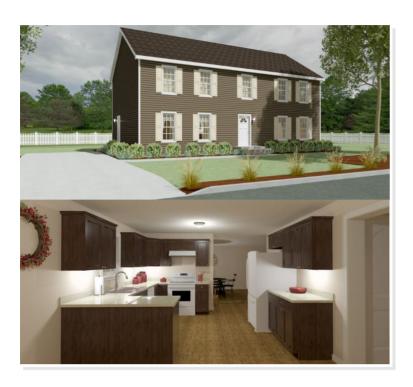

### **OPTIONAL FEATURES**

☑ Green Certification ☑ Energy Star

This Colonial Style home has everything you could want in your home. It has an open kitchen/breakfast area for family to gather before and after work/school. The hallway off the kitchen has not only a closet but a powder room and utility room with a broom closet where everyone can clean up before entering the main part of the house. The large master bedroom has a dressing area in between the walk in closet and the master bath.