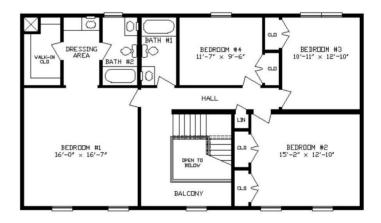

### **OPTIONAL FEATURES**

☑ Green Certification ☑ Energy Star

This Colonial Style home has everything you could want in your home. It has an open kitchen/breakfast area for family to gather before and after work/school. The hallway off the kitchen has not only a closet but a powder room and utility room with a broom closet where everyone can clean up before entering the main part of the house. The large master bedroom has a dressing area in between the walk in closet and the master bath.

## SECOND FLOOR