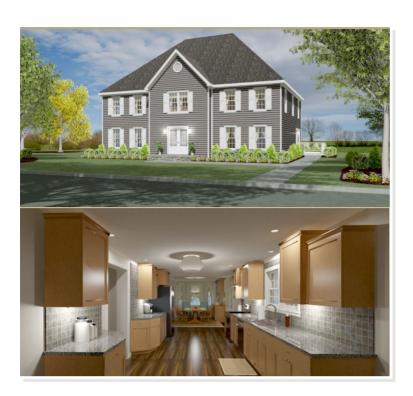

### **OPTIONAL FEATURES**

☑ Green Certification ☑ Energy Star

Walking into the foyer of the Monticello you will see just how lavish this home is. Preparing and serving meals will be a breeze in this galley kitchen with adjoining breakfast nook and dining room. Second floor boast a large master bedroom with his and hers walk in closet and master bath with a toilet closet and garden tub for your end of day relaxing.