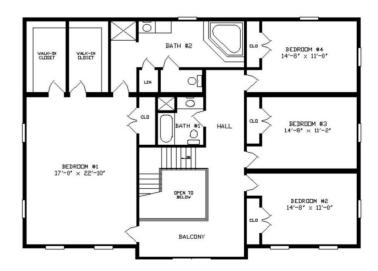

# SECOND FLOOR

### **OPTIONAL FEATURES**

☑ Green Certification ☑ Energy Star

Walking into the foyer of the Monticello you will see just how lavish this home is. Preparing and serving meals will be a breeze in this galley kitchen with adjoining breakfast nook and dining room. Second floor boast a large master bedroom with his and hers walk in closet and master bath with a toilet closet and garden tub for your end of day relaxing.