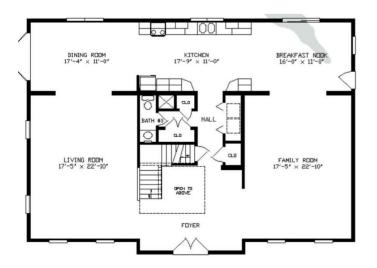

## FIRST FLOOR

### **OPTIONAL FEATURES**

☑ Green Certification ☑ Energy Star

Walking into the foyer of the Monticello you will see just how lavish this home is. Preparing and serving meals will be a breeze in this galley kitchen with adjoining breakfast nook and dining room. Second floor boast a large master bedroom with his and hers walk in closet and master bath with a toilet closet and garden tub for your end of day relaxing.