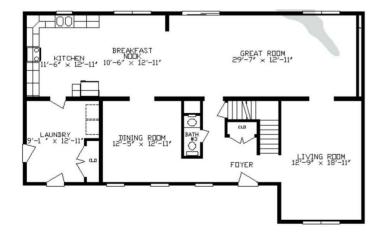

## FIRST FLOOR

#### **OPTIONAL FEATURES**

☑ Green Certification ☑ Energy Star

This home is very impressive from the curb and all the way through the home. For the casual side of your family there is the back of the house with kitchen, breakfast nook and great room all one open space. Then you have the formal side with a formal dining room and living room. Large laundry room has a broom closet and even has enough room to put a table for folding clothes. The master bedroom has a walk in closet plus a sitting area with a window to sit in front of and soak up the light or read.