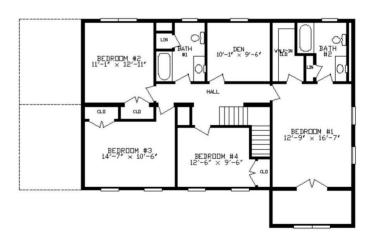

## SECOND FLOOR

#### **OPTIONAL FEATURES**

☑ Green Certification ☑ Energy Star

This home is very impressive from the curb and all the way through the home. For the casual side of your family there is the back of the house with kitchen, breakfast nook and great room all one open space. Then you have the formal side with a formal dining room and living room. Large laundry room has a broom closet and even has enough room to put a table for folding clothes. The master bedroom has a walk in closet plus a sitting area with a window to sit in front of and soak up the light or read.