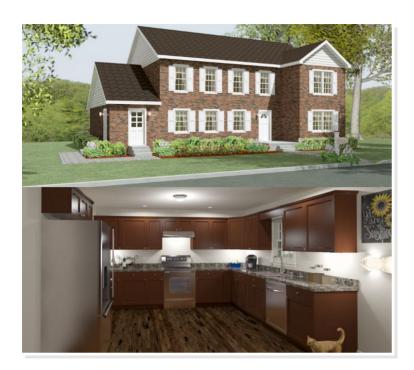

#### **OPTIONAL FEATURES**

☑ Green Certification ☑ Energy Star

This home is very impressive from the curb and all the way through the home. For the casual side of your family there is the back of the house with kitchen, breakfast nook and great room all one open space. Then you have the formal side with a formal dining room and living room. Large laundry room has a broom closet and even has enough room to put a table for folding clothes. The master bedroom has a walk in closet plus a sitting area with a window to sit in front of and soak up the light or read.