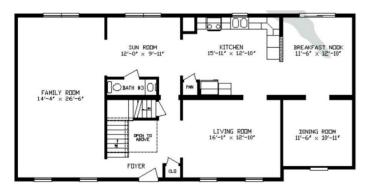

### **OPTIONAL FEATURES**

☑ Green Certification ☑ Energy Star

In this Colonial Style home the arrangement of the family areas all being to the rear of the house is great for the family that likes to have friends out for a cookout. If a dinner party is your style you also have a formal dining and living room. The washer and dryer are efficiently located on the second floor where all the laundry is. The second floor has a master bedroom and bath plus 3 additional bedrooms and a full bath.

#### FIRST FLOOR