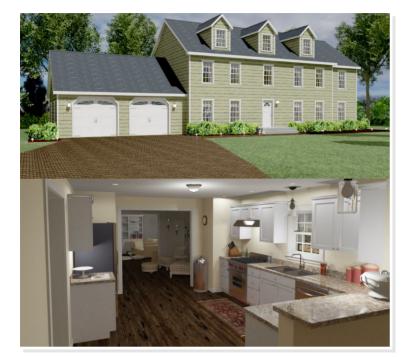

### **OPTIONAL FEATURES**

☑ Green Certification ☑ Energy Star

In this Colonial Style home the arrangement of the family areas all being to the rear of the house is great for the family that likes to have friends out for a cookout. If a dinner party is your style you also have a formal dining and living room. The washer and dryer are efficiently located on the second floor where all the laundry is. The second floor has a master bedroom and bath plus 3 additional bedrooms and a full bath.