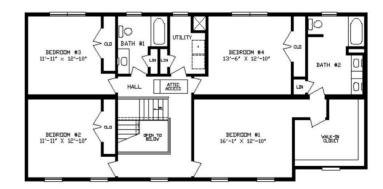

### **OPTIONAL FEATURES**

☑ Green Certification ☑ Energy Star

In this Colonial Style home the arrangement of the family areas all being to the rear of the house is great for the family that likes to have friends out for a cookout. If a dinner party is your style you also have a formal dining and living room. The washer and dryer are efficiently located on the second floor where all the laundry is. The second floor has a master bedroom and bath plus 3 additional bedrooms and a full bath.

#### SECOND FLOOR

YOUR New Home Consultant