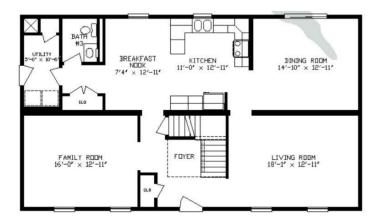

#### FIRST FLOOR

SECOND FLOOR

### **OPTIONAL FEATURES**

☑ Green Certification ☑ Energy Star

This Colonial Style home has the formal look on the outside but designed for family living on the inside. The kitchen, breakfast nook and dining room are all open to one another with the dining room having sliding glass doors to the outside for the family that loves to have cook-outs. There is a nice window above the sink so that you can enjoy the view while washing vegetables. Second floor hosts a master suite plus 3 additional bedrooms and a full bath.