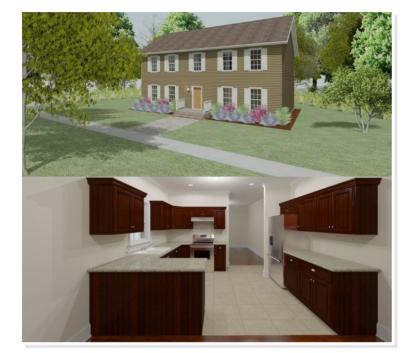

### **OPTIONAL FEATURES**

☑ Green Certification ☑ Energy Star

This Colonial Style home has the formal look on the outside but designed for family living on the inside. The kitchen, breakfast nook and dining room are all open to one another with the dining room having sliding glass doors to the outside for the family that loves to have cook-outs. There is a nice window above the sink so that you can enjoy the view while washing vegetables. Second floor hosts a master suite plus 3 additional bedrooms and a full bath.