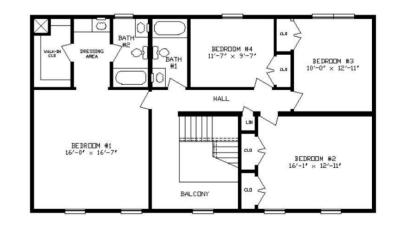

#### FIRST FLOOR

SECOND FLOOR

### **OPTIONAL FEATURES**

☑ Green Certification ☑ Energy Star

This Colonial Style home has the formal look on the outside but designed for family living on the inside. The kitchen, breakfast nook and dining room are all open to one another with the dining room having sliding glass doors to the outside for the family that loves to have cook-outs. There is a nice window above the sink so that you can enjoy the view while washing vegetables. Second floor hosts a master suite plus 3 additional bedrooms and a full bath.