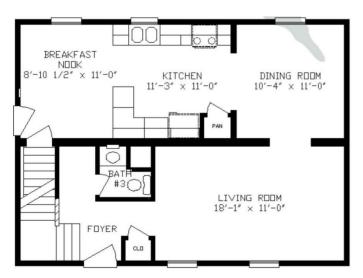

## **OPTIONAL FEATURES**

☑ Green Certification ☑ Energy Star

This two story three bedroom, two and a half bath home is perfect for the small family. The kitchen is open to both the breakfast nook and dining room. The master bedroom has a large walk in closet and the master bathroom has a linen closet. The hall bath has a linen closet in it as well. Washer and dryer are upstairs for you convenience.

#### FIRST FLOOR