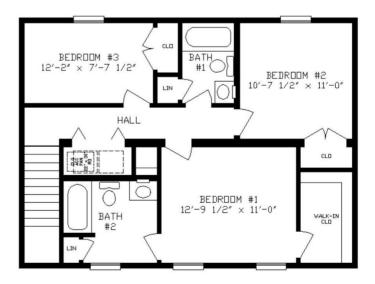

## **OPTIONAL FEATURES**

☑ Green Certification ☑ Energy Star

This two story three bedroom, two and a half bath home is perfect for the small family. The kitchen is open to both the breakfast nook and dining room. The master bedroom has a large walk in closet and the master bathroom has a linen closet. The hall bath has a linen closet in it as well. Washer and dryer are upstairs for you convenience.

#### SECOND FLOOR