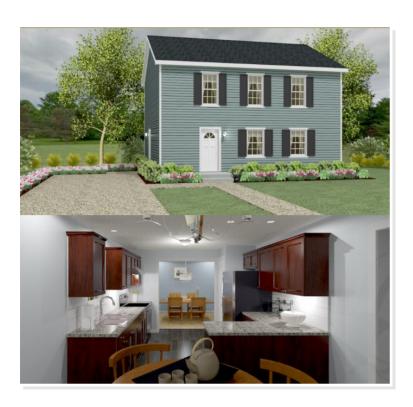

## **OPTIONAL FEATURES**

☑ Green Certification ☑ Energy Star

This two story three bedroom, two and a half bath home is perfect for the small family. The kitchen is open to both the breakfast nook and dining room. The master bedroom has a large walk in closet and the master bathroom has a linen closet. The hall bath has a linen closet in it as well. Washer and dryer are upstairs for you convenience.