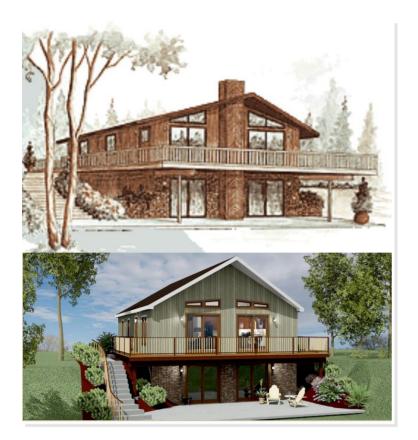

## TIMBERLAKE I. AHS-014

CabinChaletLog StyleNarrow Lot

## **OPTIONAL FEATURES**

☑ Green Certification ☑ Energy Star

What a delightful living experience will be in store for the home owners of this great home. It is designed for a slopping site. This elevation has both the upper and lower levels completely exposed for the fullest enjoyment of the indoor and outdoor living Styles.