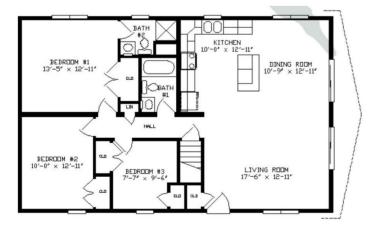

## **SPECIFICATIONS**

| SQ. FT.    | 1232 |
|------------|------|
| BEDROOMS:  | 3    |
| BATHROOMS: | 2.0  |
| LEVELS:    | 1.0  |

## FIRST FLOOR

YOUR NEW HOME CONSULTANT

Hi, I'm Chris Runyan, your personal Modular Home Consultant I would be happy to help you with any questions you may have. You can contact me on my direct number at (877) 419-9858 or email me at