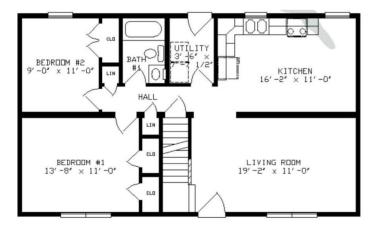

# **SPECIFICATIONS**

| SQ. FT.    | 960 |
|------------|-----|
| BEDROOMS:  | 2   |
| BATHROOMS: | 1.0 |
| LEVELS:    | 1.0 |

#### FIRST FLOOR

YOUR New Home Consultant