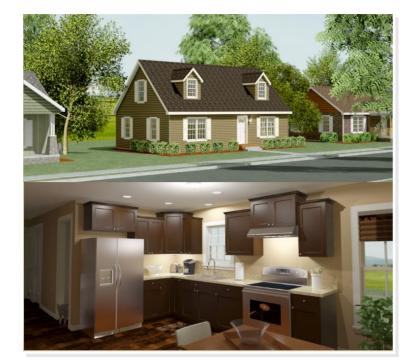

# **CAPE VIEW**. AHC-010 Traditional

### **OPTIONAL FEATURES**

☑ Green Certification ☑ Energy Star

The traditional Cape Cod will always be popular with its charming aesthetics and practical design. this home style allows the home owner the option of completing the top story for additional living space. Dressed with optional window dormers, this home is sure to be a crowd pleaser.