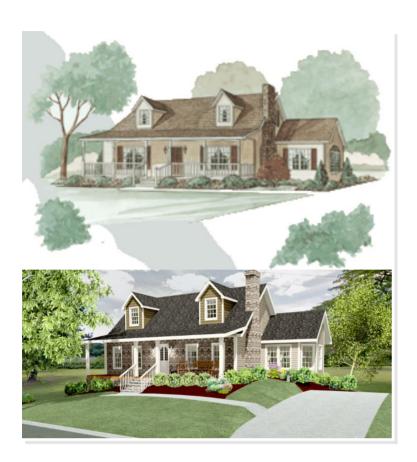

# **CAPE CAROLINA II. AHC-004**

Traditional

#### **OPTIONAL FEATURES**

☑ Green Certification ☑ Energy Star

This charming country cape has a very livable floor plan. Dressed with optional dormers, a sunny breakfast nook and a lovely large optional front porch, this home invites you to truly enjoy country living, wherever you build.