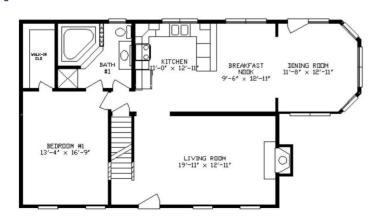

#### **SPECIFICATIONS**

| SQ. FT.    | 1210 |
|------------|------|
| BEDROOMS:  | 1    |
| BATHROOMS: | 1.0  |
| LEVELS:    | 1.5  |

### FIRST FLOOR