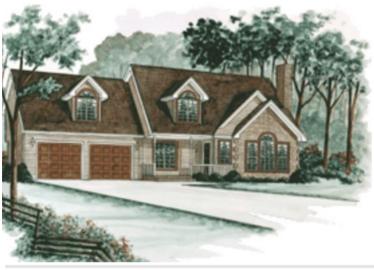

# **ROANOKE**. AHC-001

Traditional

#### **OPTIONAL FEATURES**

☑ Green Certification ☑ Energy Star

Roanoke has a U Shaped kitchen with an island in the middle for food prep, nice big window in front of the sink. A very spacious family room is right off the kitchen. All bedrooms are located on the second floor.