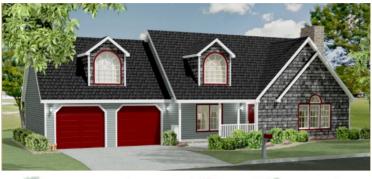

# **ROANOKE**. AHC-001

Traditional

#### **OPTIONAL FEATURES**

☑ Green Certification ☑ Energy Star

Roanoke has a U Shaped kitchen with an island in the middle for food prep, nice big window in front of the sink. A very spacious family room is right off the kitchen. All bedrooms are located on the second floor.