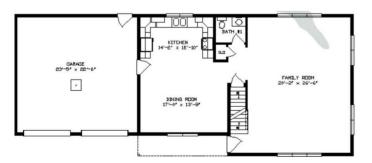

# FIRST FLOOR

#### **OPTIONAL FEATURES**

☑ Green Certification ☑ Energy Star

Roanoke has a U Shaped kitchen with an island in the middle for food prep, nice big window in front of the sink. A very spacious family room is right off the kitchen. All bedrooms are located on the second floor.