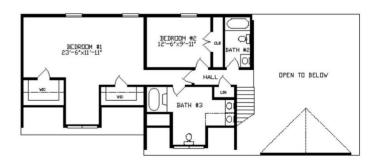

### SECOND FLOOR

#### **OPTIONAL FEATURES**

☑ Green Certification ☑ Energy Star

Roanoke has a U Shaped kitchen with an island in the middle for food prep, nice big window in front of the sink. A very spacious family room is right off the kitchen. All bedrooms are located on the second floor.