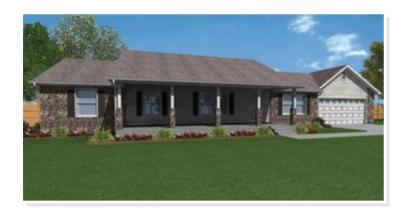

# **SPECIFICATIONS**

| SQ. FT.    | 1658 |
|------------|------|
| BEDROOMS:  | 3    |
| BATHROOMS: | 2.0  |
| LEVELS:    | 1.0  |

### **OPTIONAL FEATURES**

☑ Green Certification ☑ Energy Star

This plan lives bigger than its 1658 square feet with its many extras. All three bedrooms have walk in closets. You have an extra room that can be turned into a library, office or playroom. The utility room is off the kitchen and has a door that goes out to the yard.