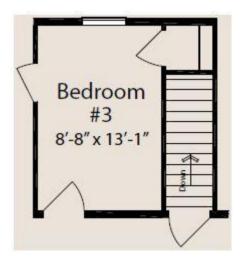

# **SPECIFICATIONS**

| SQ. FT.    | 1658 |
|------------|------|
| BEDROOMS:  | 3    |
| BATHROOMS: | 2.0  |
| LEVELS:    | 1.0  |

### **OPTIONAL FEATURES**

☑ Green Certification ☑ Energy Star

This plan lives bigger than its 1658 square feet with its many extras. All three bedrooms have walk in closets. You have an extra room that can be turned into a library, office or playroom. The utility room is off the kitchen and has a door that goes out to the yard.

### FIRST FLOOR



### **BASEMENT OPTION**





# Hi, I'm, your personal Modular Home Consultant

I would be happy to help you with any questions you may have. You can contact me on my direct number at or email me at .