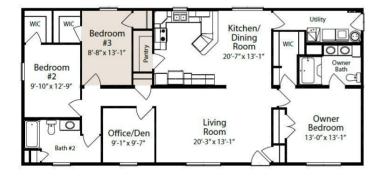

### **OPTIONAL FEATURES**

☑ Green Certification ☑ Energy Star

This plan lives bigger than its 1658 square feet with its many extras. All three bedrooms have walk in closets. You have an extra room that can be turned into a library, office or playroom. The utility room is off the kitchen and has a door that goes out to the yard.

### FIRST FLOOR