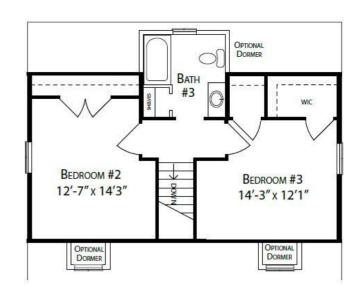

The 2 remaining bedrooms are located on the second level of the home, along with a shared full bathroom. Additional features of the Pride Cape home plan include a covered front porch that provides a welcoming entrance, and a two-car garage that offers ample space for parking and storage.