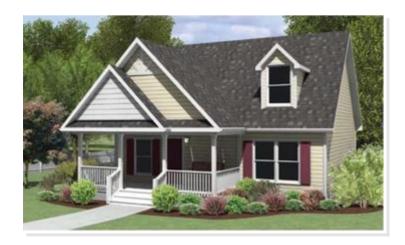

## **OPTIONAL FEATURES**

☑ Green Certification ☑ Energy Star

The Pride Cape home plan is a charming and cozy one and a half-story house with a classic design that would be perfect for a small family or empty nesters. With a total living space of 1,406 square feet, this home features three bedrooms and two and a half bathrooms.

The 2 remaining bedrooms are located on the second level of the home, along with a shared full bathroom. Additional features of the Pride Cape home plan include a covered front porch that provides a welcoming entrance, and a two-car garage that offers ample space for parking and storage.

Overall, the Pride Cape home plan offers a cozy and classic design that would be perfect for a small family or empty nesters looking for a comfortable and stylish home.

FIRST FLOOR

SUGGESTED SECOND FLOOR