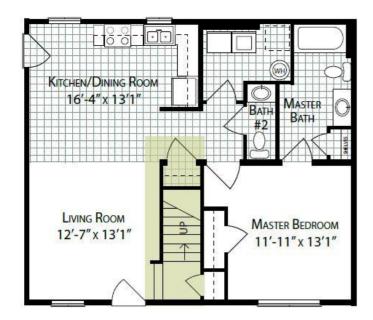

Upon entering the home, you'll find a spacious living room that leads into an open-concept kitchen and dining area. The kitchen is well-appointed with modern appliances and ample counter space, making it perfect for cooking and entertaining. The dining area includes a door that leads to a rear patio, providing plenty of opportunities to enjoy the outdoors.

The master suite is situated on the main floor of the home, providing privacy and a peaceful retreat. It includes a large bedroom, a walk-in closet, and an ensuite bathroom with a tub and shower combination. There is also a half bath and a laundry room.