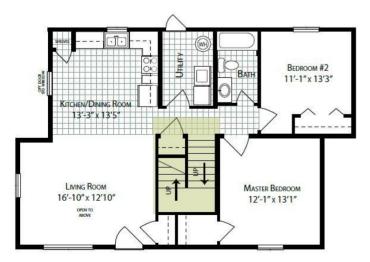

The master suite and bedroom # 2 are located on the first floor and share the main level bathroom. They feature a large walk-in closet. Bedrooms 3 and 4 are located on the second level and share a bathroom. In addition, the Imagine Cape also includes a laundry room, providing a convenient space to take care of household chores.

# FIRST FLOOR

YOUR Ne<u>w Home</u>

CONSULTANT