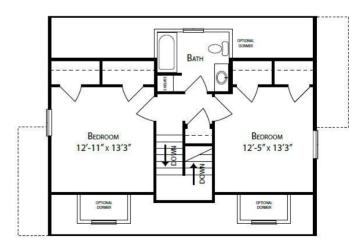

The master suite and bedroom # 2 are located on the first floor and share the main level bathroom. They feature a large walk-in closet. Bedrooms 3 and 4 are located on the second level and share a bathroom. In addition, the Imagine Cape also includes a laundry room, providing a convenient space to take care of household chores.

### SUGGESTED SECOND FLOOR