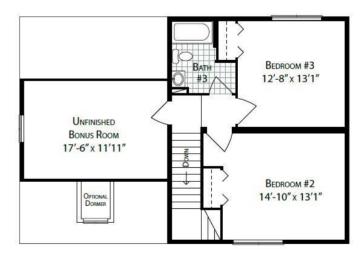

#### **OPTIONAL FEATURES**

☑ Green Certification ☑ Energy Star

This two story plan is great as it has the master bedroom on the first floor with 2 additional bedrooms on the second floor. The L - Shaped kitchen is combined with the dining room and open to the living room so that the kitchen can be the command center of this home. You will love the unfinished Bonus room to make into a sitting area or family room on the second floor.

## WIC KITCHEN/DINING ROOM 19'-3" x 13'1" BAT #2 LIVING ROOM MASTER BEDROOM 17'-2" x 13'1" 17'-8" x 13'1"

### **SECOND FLOOR**

YOUR **NEW HOME** CONSULTANT

**FIRST FLOOR** 