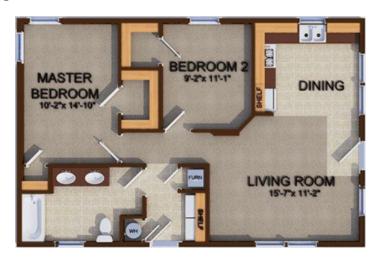

#### FIRST FLOOR

#### **SPECIFICATIONS**

| SQ. FT.    | 852 |
|------------|-----|
| BEDROOMS:  | 2   |
| BATHROOMS: | 1.0 |
| LEVELS:    | 1.0 |

Upon entering the home, you'll find yourself in the living area with large windows that let in plenty of natural light.

The Celina comes with 2 bedrooms and 1 bathroom, and a dedicated laundry area.

The Celina DCH plan also includes a covered porch. This provides an excellent outdoor living space that can be used for entertaining guests or just relaxing with family and friends.