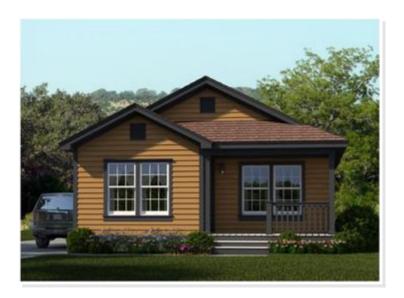

### **OPTIONAL FEATURES**

☑ Green Certification ☑ Energy Star

The Celina DCH home plan is a modern single-story house that offers plenty of room for comfortable living. The exterior of the home boasts a contemporary design and clean lines, giving it a stylish look.

Upon entering the home, you'll find yourself in the living area with large windows that let in plenty of natural light.

The Celina comes with 2 bedrooms and 1 bathroom, and a dedicated laundry area.

The Celina DCH plan also includes a covered porch. This provides an excellent outdoor living space that can be used for entertaining guests or just relaxing with family and friends.