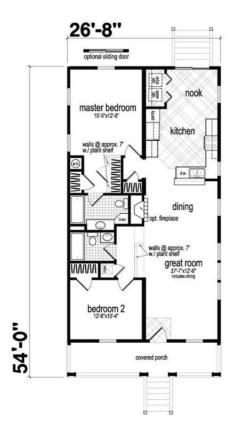

#### **OPTIONAL FEATURES**

☑ Green Certification ☑ Energy Star

The Westbrooke is a beautiful home design. This home offers a spacious open floor plan that seamlessly integrates the kitchen, dining area, and living room. The home features two bedrooms and two bathrooms. The master suite is located on the opposite end of the home from the other bedroom for privacy and it features a large walk-in closet and a private bathroom with a combination tub and shower. The kitchen is modern and spacious, with plenty of counter space for food preparation. The dining area offers plenty of space for entertaining guests, with an optional fireplace. The great room provides a comfortable area to relax and enjoy time with family and friends. The Westbrooke is a perfect blend of comfort, style, and functionality, and it's an ideal home for families of any size.

#### I FIRST FLOOR