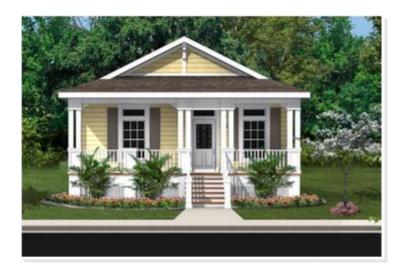

# WESTBROOKE. CGC-012

Traditional

#### **OPTIONAL FEATURES**

☑ Green Certification ☑ Energy Star

The Westbrooke is a beautiful home design. This home offers a spacious open floor plan that seamlessly integrates the kitchen, dining area, and living room. The home features two bedrooms and two bathrooms. The master suite is located on the opposite end of the home from the other bedroom for privacy and it features a large walk-in closet and a private bathroom with a combination tub and shower. The kitchen is modern and spacious, with plenty of counter space for food preparation. The dining area offers plenty of space for entertaining guests, with an optional fireplace. The great room provides a comfortable area to relax and enjoy time with family and friends. The Westbrooke is a perfect blend of comfort, style, and functionality, and it's an ideal home for families of any size.