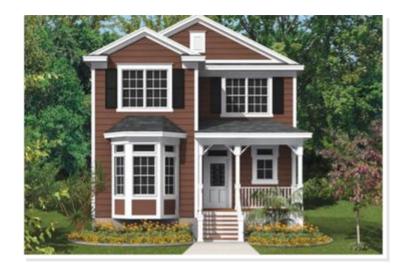

## **OPTIONAL FEATURES**

☑ Green Certification ☑ Energy Star

The Ellsworth is a beautiful and spacious home. With a total living area of 2,019 square feet, this home has plenty of room for a large family. The home features 3 bedrooms and 2.5 bathrooms. The exterior of the home has a classic look with a covered front porch and traditional gable roofline.