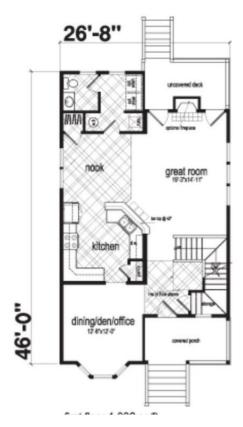

As you enter the home, you are greeted by a large open floor plan with a living room, breakfast nook, and kitchen all flowing together. The kitchen is equipped with modern appliances, ample cabinet space, and a curved island with a double sink. The first floor also features a formal dining room or den, a laundry room and a half bath.

The Ellsworth is perfect for a family looking for a spacious and comfortable home with all the modern amenities.

FIRST FLOOR

SECOND FLOOR

YOUR
NEW HOME
CONSULTANT