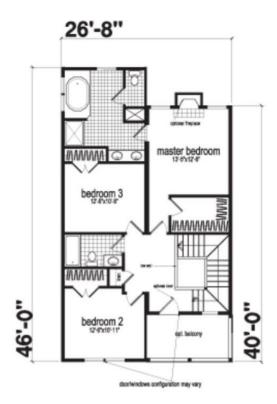

Upstairs, the spacious master suite includes a large walk-in closet and a luxurious bathroom with a soaking tub, separate shower, and double vanities. The two spare bedrooms share a full bathroom. There is also the option of a balcony on the second level.

The Ellsworth is perfect for a family looking for a spacious and comfortable home with all the modern amenities.

FIRST FLOOR

SECOND FLOOR

YOUR
NEW HOME
CONSULTANT