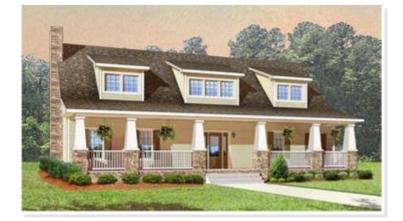

### **OPTIONAL FEATURES**

☑ Green Certification ☑ Energy Star

The Mayfield is a beautiful and spacious one and a half-story home plan. This home features 3 bedrooms, 3.5 bathrooms. The first floor of the Mayfield is designed with an open concept layout, which includes a living room, dining area, and kitchen with a large center island.

The living room has an optional cozy fireplace and there is a large laundry area, a walk in pantry and a half bath. The first floor has the master suite with its own ensuite bathroom complete with soaker tub and separate shower.

Two additional bedrooms with full bathrooms and a sitting area are located on the second floor which could be used as a playroom or home office. The Mayfield is a stunning home plan that offers plenty of space for families to grow and entertain.