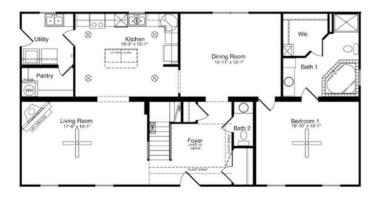

#### FIRST FLOOR

### **OPTIONAL FEATURES**

☑ Green Certification ☑ Energy Star

The Mayfield is a beautiful and spacious one and a half-story home plan. This home features 3 bedrooms, 3.5 bathrooms. The first floor of the Mayfield is designed with an open concept layout, which includes a living room, dining area, and kitchen with a large center island.

The living room has an optional cozy fireplace and there is a large laundry area, a walk in pantry and a half bath. The first floor has the master suite with its own ensuite bathroom complete with soaker tub and separate shower.