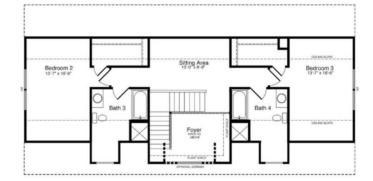

#### SUGGESTED SECOND FLOOR

YOUR NEW HOME CONSULTANT

Two additional bedrooms with full bathrooms and a sitting area are located on the second floor which could be used as a playroom or home office. The Mayfield is a stunning home plan that offers plenty of space for families to grow and entertain.