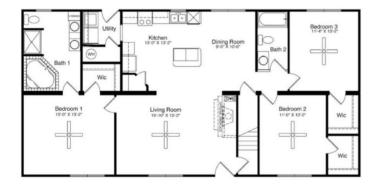

## FIRST FLOOR

#### **OPTIONAL FEATURES**

☑ Green Certification ☑ Energy Star

With three bedrooms and two full baths on the first floor, the Jamestown provides all the room that a family needs to get started. If that is not enough room, finish the upstairs of this Cape Cod with an additional bedroom and bath plus a bonus area large enough to entertain your entire class.